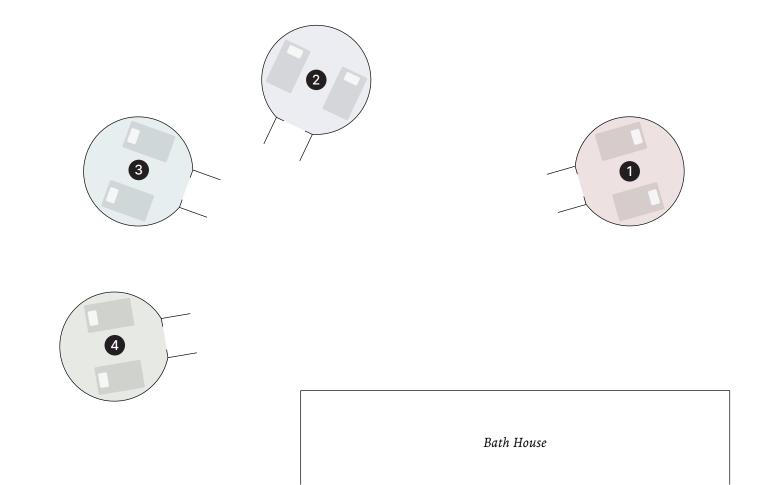

| 1 |        |             | Two Twin Beds, Shared Bathroom |
|---|--------|-------------|--------------------------------|
| 2 |        |             | Two Twin Beds, Shared Bathroom |
| 3 | _      |             | Two Twin Beds, Shared Bathroom |
| 4 | Yurt 4 | Shared Room | Two Twin Beds, Shared Bathroom |