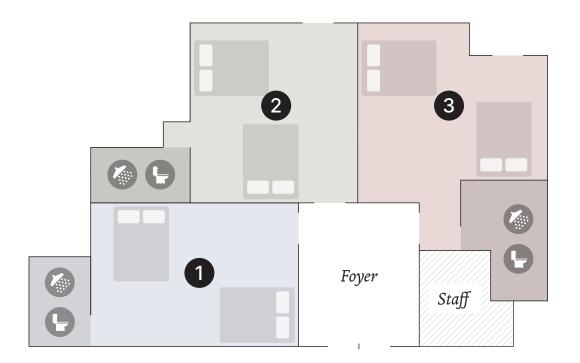

## Village Main Floor

| 1 |          |              | Two Double Beds, Private Bathroom               |
|---|----------|--------------|-------------------------------------------------|
| 2 | Trillium | Private Room | Two Double Beds, Private Bathroom               |
| 3 | Foxglove |              | One Queen Bed, One Double Bed, Private Bathroom |
| 0 | Bathroom |              |                                                 |
| 0 | Shower   |              |                                                 |