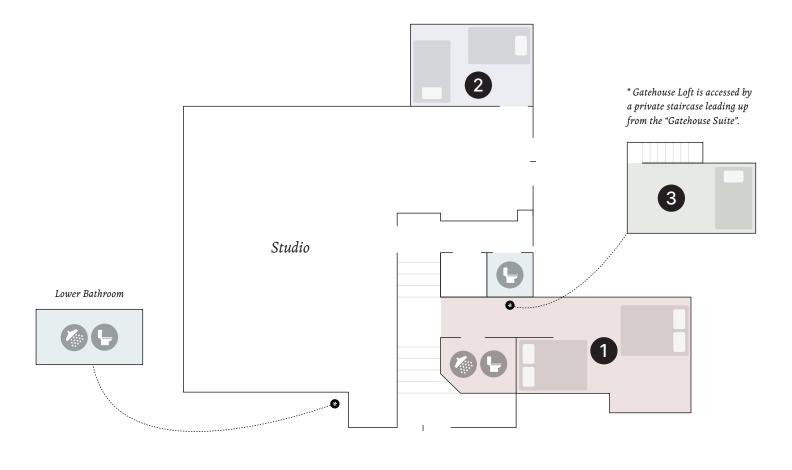

#### Gatehouse

| 1 |                |              | Two Double Beds, Private Bathroom |
|---|----------------|--------------|-----------------------------------|
| 2 | Gatehouse Two  | Shared Room  | Two Single Beds, Shared Bathroom  |
| 3 | Gatehouse Loft | Private Room | Single Bed, Shared Bathroom       |
| 0 | Bathroom       |              |                                   |
| 0 | Shower         |              |                                   |