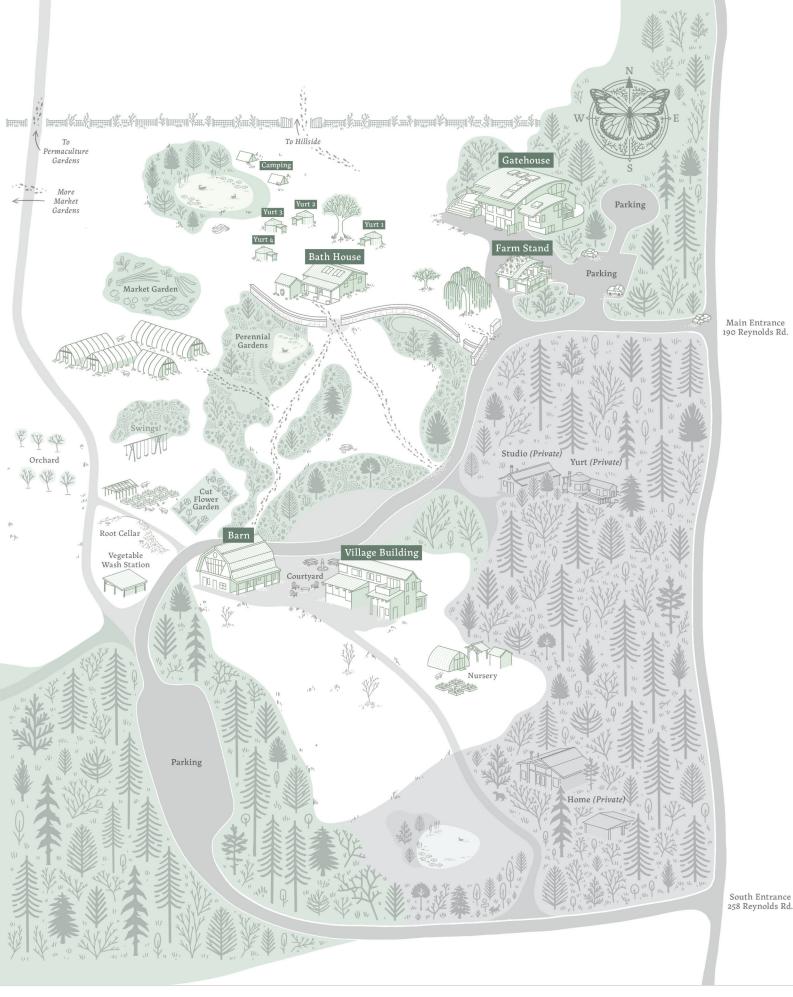

# Stowel Lake Farm Retreat Map & Room Guides



stowellakefarm.com





0 5 10 Metres

### Village Upstairs





- Bathroom
- Shower

## Village Main Floor





| 1 |          |              | Two Double Beds, Private Bathroom               |
|---|----------|--------------|-------------------------------------------------|
| 2 | Trillium | Private Room | Two Double Beds, Private Bathroom               |
| 3 | Foxglove |              | One Queen Bed, One Double Bed, Private Bathroom |
| 0 | Bathroom |              |                                                 |
| 0 | Shower   |              |                                                 |

#### Bath House





\* These shared bathrooms are used by bathhouse rooms, yurts, and campers.

|   |                  |              | Twin Bed, Shared Bathroom  |
|---|------------------|--------------|---------