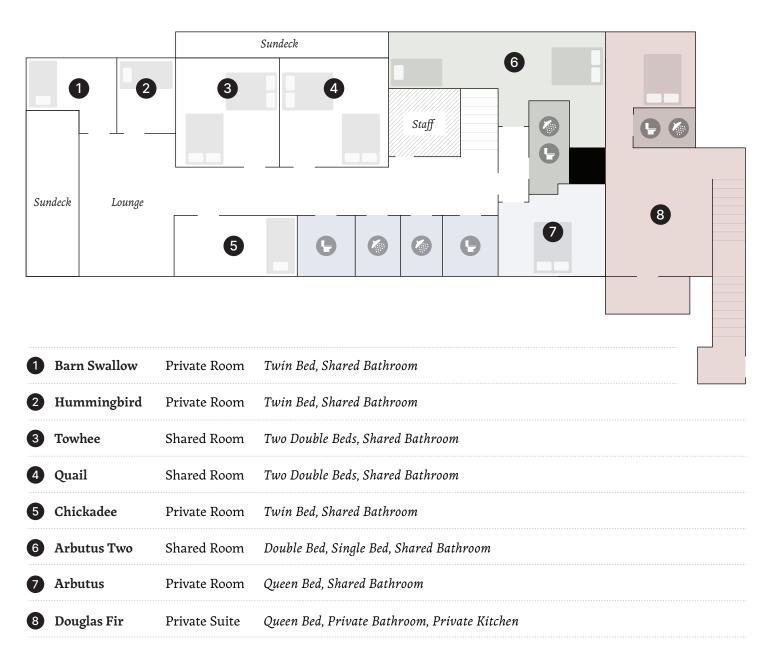

## Village Main Floor

| 1 |          |              | Two Double Beds, Private Bathroom               |
|---|----------|--------------|-------------------------------------------------|
| 2 | Trillium | Private Room | Two Double Beds, Private Bathroom               |
| 3 | Foxglove |              | One Queen Bed, One Double Bed, Private Bathroom |
| 0 | Bathroom |              |                                                 |
| 0 | Shower   |              |                                                 |