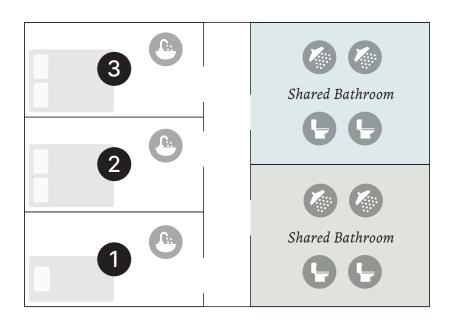

#### Bath House

\* These shared bathrooms are used by bathhouse rooms, yurts, and campers.

|   |                  |              | Twin Bed, Shared Bathroom  |
|---|------------------|--------------|----------------------------|
| 2 | Bath House Two   | Private Room | Queen Bed, Shared Bathroom |
| 3 | Bath House Three | Private Room | Queen Bed, Shared Bathroom |
| 9 | Bathroom         |              |                            |
| 0 | Shower           |              |                            |
|   | Sink             |              |                            |